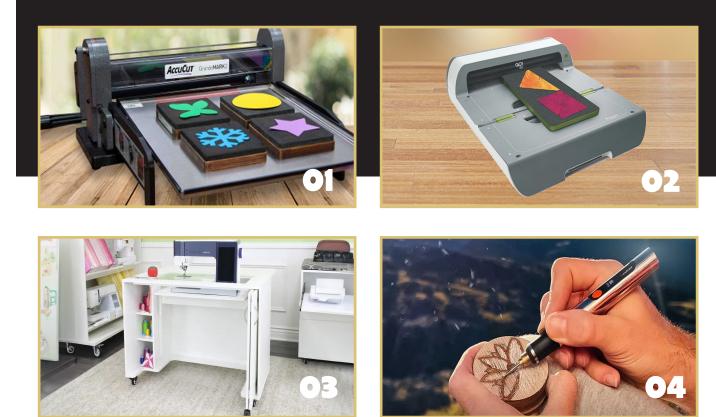

# **01. GrandeMark**

The AccuCut GrandeMARK 2 Die-Cutting Machine delivers precise cuts through various materials, from cardstock to fabric, using commercial steel-rule dies, making it perfect for cards, bags, and more. Compact and accurate. \$715.00 at https://accucut.com.