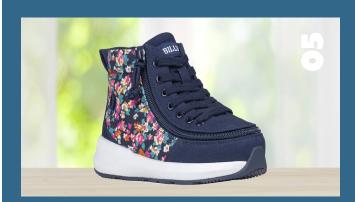

# **02. GO! Big Electric Fabric Cutter**

The GO! Big Electric Fabric Cutter Starter Set cuts up to six layers of fabric at once, fast and effortlessly. Perfect for quilters of all skill levels, it includes dies and a cutting mat. Electric operation eliminates the need for manual cranking. \$629.00 at https://accuquilt.com/.