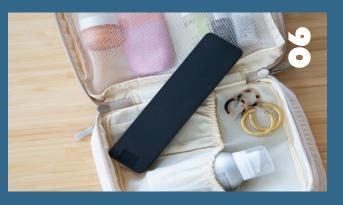

#### **O3. Mod Sewing Cabinet**

The Kangaroo MOD Sewing Cabinet offers a sturdy, wheeled, stylish workspace with adjustable sewing positions, easy raising bed and ample storage for sewing supplies, making it ideal for any sewing room or craft space. \$1599 at https://arrowsewing.com/.