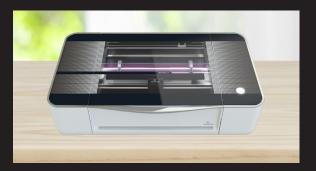

#### **04. Culiau Customizer**

The Customizer is a versatile engraving pen that can be used to engrave, carve, decorate, sand, polish and finish a wide range of materials, such as metal, wood, glass, and plastic. Cordless, lightweight and easy to hold. \$99 from https://culiau.com.