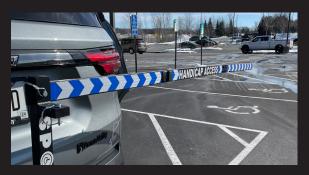

# **ACCIDENTALLY ACCESSIBLE®**

AND INTENTIONALLY AWESOME PRODUCTS AND SERVICES FOR YOUR UNLIMBITED® LIFE

ACCIDENTALLYACCESSIBLE.COM

Spot Saver Parking Barrier

This hitch mounted barrier deters drivers from parking in the adjacent parking space ensuring you have access when you return to your car. \$450.00 at https://www.thespotsaver.com/.