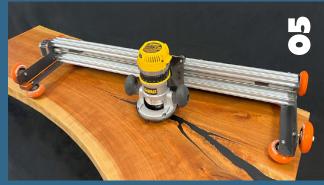

#### 05. Slabathor Robotic Router Sled

Meet Slabathor: a robotic router sled designed to handle any sized piece of wood. From end-grain cutting boards to the biggest slabs, Slabathor effortlessly flattens anything for quicker, easier builds. Turn any sized piece of lumber into beautiful furniture. No matter where you find yourself on the janka hardness scale, Slabathor has your back. Sets up in three easy steps. From \$995 at https://slabathor.com.