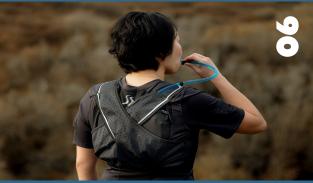

#### 06. Hydroshirt™

Crafted from a blend of lightweight, breathable fabrics, the Hydroshirt works by seamlessly integrating a removable 1L water bladder within the shirt that sits inside a concealed pouch on your back. The hands-free bite-valve straw enables easy drinking and the included removable insulated sleeve for the bladder helps keep your water cool for a longer period. \$150 at https://www. vesselathletics.com/.