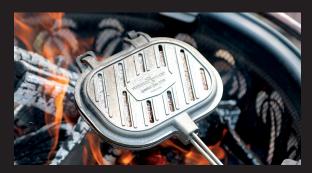

# **Campfire Griller**

This portable cooking tool is designed to withstand the heat of an open fire while providing exceptional grilling performance. \$50.00 from https://www. nordicware.com/products/campfire-griller/.