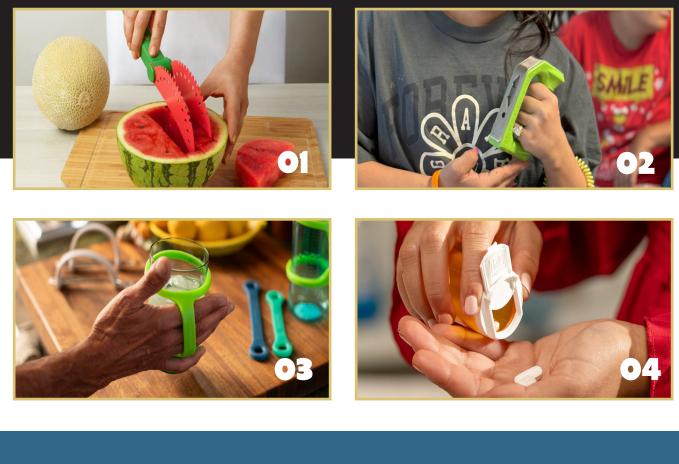

# **O1. Watermelon Slicer**

The curved blades of this kitchen gadget trace along the inside of the melon, quickly detaching the juicy pink fruit from its rind in perfectly uniform slices. The device doubles as a pair of tongs, able to pick up individual slices. \$20.00 at https://kuhnrikon.com.

### **O2. Hammer Fist Multi-Tool**

Perfect for light hammering projects. Its ambidextrous "Easy-Grip" handle caters to a wide range of users, including seniors, hand injuries or disabilities, beginners, and those uncomfortable with traditional claw hammers. From \$25.00 at https://hammer-fist.com/.

### **O3. EaZyHold Grip Aids**

EaZyHold cuffs make daily activities more accessible for everyone. Children and adults with limited or no hand mobility can use it to securely hold everyday objects, improve their independence and quality of life. From \$12.99 at https://eazyhold.com/.

### **04. SnapSlide One-Handed Cap**

Requiring significantly less force to operate, this notorque closure requires only one hand to open and close. SnapSlide meets CPSC child-resistant criteria. With a distinct open-profile, when it looks closed, it is. Learn more at https://snapslide.com.