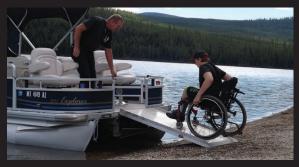

#### SELF DEPLOYING PONTOON BOAT RAMP

Now anyone can deploy or retrieve a pontoon boarding ramp with just the push of a button. Dockside or rear entry. Financing is available. \$5500 - \$7000. From dishon-ezdesign.com.