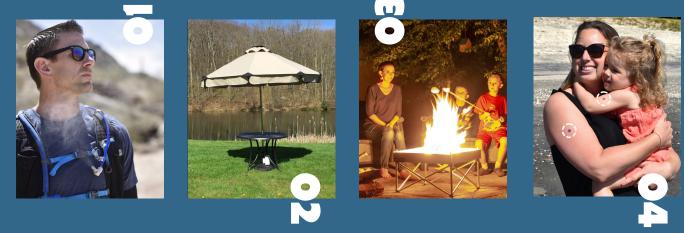

#### 01. ExtremeMist

ExtremeMist<sup>™</sup> Personal Cooling System provides 2-in-1 hydration to keep you cool when it's hot out. Multiple sizes and options for people and pets. Starting from \$119 at extrememist.com.

## 02. Auto-Brella

Battery powered, solar charged, remote control operated retractable patio umbrellas for residential and commercial use. Works in sun and overcast conditions. \$689 from auto-brella.com.

# 03. Pop Up Fire Pit

If you're searching for minimal impact or Leave No Trace fires, look no further. The Pop Up Fire Pit with added heat shield allows for fires on any surface without worry. \$64.99. firesideoutdoor.com.

# 04. Spot My UV

SPF sensing stickers that change colour when you need to use more sunscreen. Originally clear, when you need to reapply, SPOT turns PURPLE to warn you. \$11.99 from spotmyuv.com. SUMMER 2020