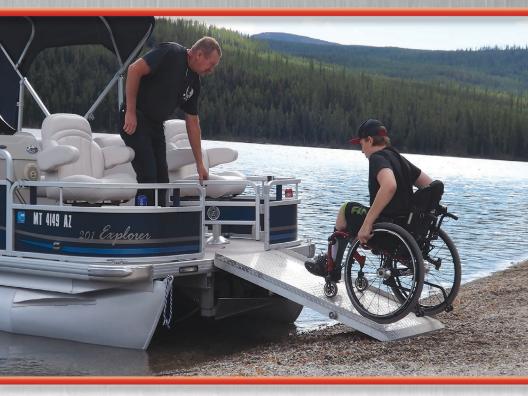

## SHORE-S-EZ Self Deploying Pontoon Ramp

- Deploys and retrieves at the push of a button.
- Ramp raises and lowers to match the height of your boat deck or shoreline.
- Provides step free access to the elderly, disabled, and wheelchair users.
- Can extend below the water line to assist swimmers unable to use a ladder.

Visit our website at www.dishon-ezdesign.com or call us at (406) 755-4701 for more information.

Dishon - EZ Design and Fabrication, LLC

Dishon EZ Design and Fabrication - Products to help you get out and enjoy life. Distributors Wanted