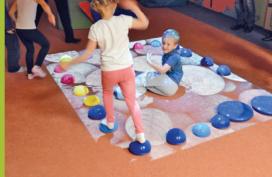

# funtronic

The Funtronic REH Funtronic Floor is an innovative interactive device (floor or table). It includes exercises, games and physical activities intended for the rehabilitation of children. It is a rehabilitation aid aimed at improving concentration, hand-eye coordination and encouraging participation. Turn an ordinary floor or table in to a multimedia arena, incorporating amazing adventures into rehabilitation at the same time

#### Funtronic Floor is dedicated to children with disabilities such as:

- 🗑 autism,
- 🗑 cerebral palsy,
- 🗑 mental impairment
- g ADHD,
- g concentration and attention deficit disorder,
- ខ្ខ៍ cognitive development disorder.

#### User-friendly – one remote control and hands and feet

#### Rehabilitation games of The Funtronic Floor have been developed by the best experts in their fields:

- A package of games for the rehabilitation of children with development delays was prepared in cooperation with the Rehabilitation, Education and Pedagogical Center in Ledziny
- A package of games for stimulating the development of pedagogical functions was prepared in cooperation with the Laboratory of Diagnostic Tests and Therapeutic Aids as well as "The Sun Ray" Foundation ("Promyk Stońca") from Wrocław.

#### **Order The Funtronic Floor via:**

EmailAnnette@funtronicusa.com or David@funtronicusa.com | Tel: +12016681263