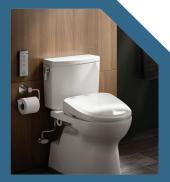

#### Washlet

With the touch of a button, the self-cleaning wand extends from under the seat to deliver soothing warm water. Options include premisting, warmed seat and more. From at \$499 at washlet.totousa.com.