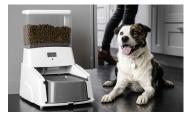

#### Wagz Self Serve Smart Feeder

The feeder uses a proprietary nutritional intelligence platform to recommend and deliver the right amount. of food. \$249 from wagz.com.