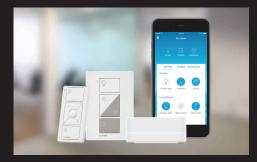

#### CASETA LIGHTING CONTROL BY LUTRON

Control your lamps and other lights by remote or your smartphone with the modular options of the Caseta system. Just plug into the wall and the plug the lamps into the unit. \$49.95 from lutron.com.