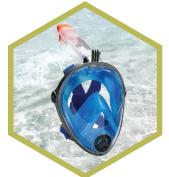

#### Full Face Snorkel Mask

Breathe just like on dry land when surface snorkeling! Full face snorkel mask allows you to simply breath underwater through nose or mouth. Stop worrying about leaking and fogging. \$39.95 from leaderaccessories.com.