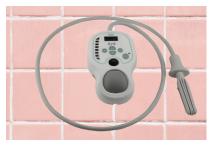

#### Attain Incontinence Control System

Pending FDA approval, the Attain Incontinence system is an over-the-counter, non-implantable muscle stimulator to treat urinary and fecal incontinence. \$499 US from incontrolmedical.com.