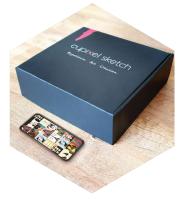

#### **Cupixel Sketch**

Cupixel harnesses the power of Augmented Reality (AR) to enable ANYONE to create stunning, precise, and personalized works of art. Both beginners and seasoned artists alike can create wall-worthy artwork. \$59.99 from https://cupixel.com