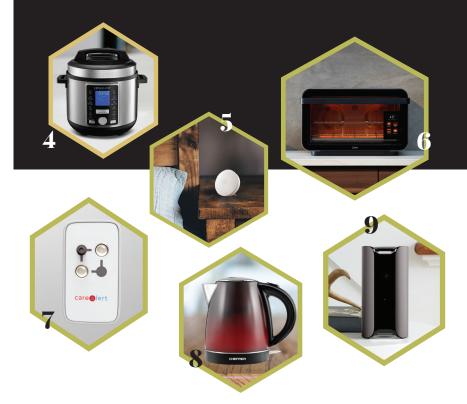

#### 4. Gourmia Express Pot

This multi function pressure cooker speeds up cooking by 70%, while locking in maximum flavor and nutrients. \$199 from Gourmia.com.

#### 6. June Oven

The June Oven bakes, roasts, broils, slow cooks, air fries, dehydrates, reheats, toasts and keeps warm. \$599 http://juneoven.com.

#### **8. Color Changing Kettle**

The Chefman Color Changing Kettle turns red when water is boiling so you know when water is hot. \$49.99 https://chefman.com.

#### 5. Wave Mini

Smart indoor air quality companion offering users real-time measurements and analysis of their home's TVOCs, temperature, and humidity. \$79 from https://airthings.com.

#### 7. Care Alert

Uses artificial intelligence to detect any type of abnormal activity (falls etc) and will proactively send an alert. Prices vary. sensorscall.com.

#### 9. Canary View

The smart indoor security camera uses AI technology to send intelligent alerts directly to your phone in sharp 1080p HD. \$99 from Canary.is.

#### 1. Anova Nano

The Anova Precision Cooker Nano makes it easy to achieve restaurant-quality cooking results at home. Try the app for recipes. \$99 from https://anovaculinary.com.

#### 2. Soap Dispenser

The most luxurious and mess free way to wash your hands. The foam cartridge sensor pump delivers just the right amount of creamy pre-lathered foam. \$50 from Simplehuman.com.

#### 3. Gourmia Air Fryer

Enjoy healthy meals cooked with theGourmia Free Fry air fryer. Lightweight food tray can be carried safely with one hand. Digital readout keeps you informed. \$99.95 from Gourmia.com. FEBRUARY 2019