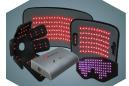

#### LSPro System

LED light therapy is delivered to various parts of the body via Light Emitting Diodes increasing blood flow and oxygen. Isprosystems.com.