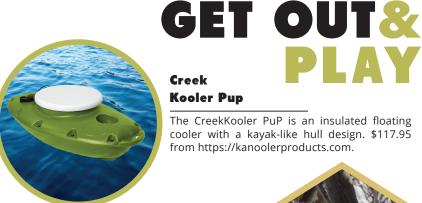

#### Creek **Kooler Pup**

The CreekKooler PuP is an insulated floating cooler with a kayak-like hull design. \$117.95 from https://kanoolerproducts.com.