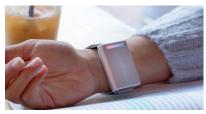

#### Embr Wave

By cooling or warming the skin on your wrist, Embr Wave helps you feel colder or warmer in minutes. \$299 at embrlabs.com.