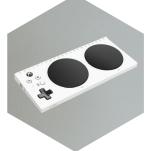

#### Xbox Adaptive Controller

Designed primarily to meet the needs of gamers with limited mobility, the Xbox Adaptive Controller is a unified hub for devices that helps make gaming more accessible. \$99.99 at microsoft.com/shop