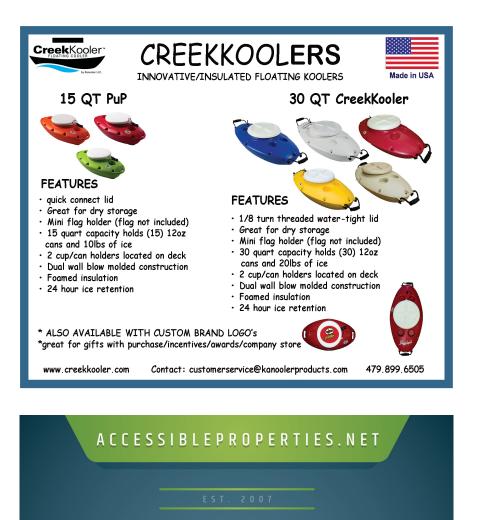

#### Creek **Kooler Pup**

The CreekKooler PuP is an insulated floating cooler with a kayak-like hull design. \$117.95 from https://kanoolerproducts.com.