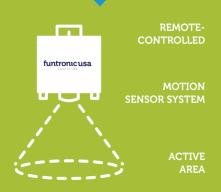

# funtronic

The Funtronic REH Funtronic Floor is an innovative interactive device (floor or table). It includes exercises, games and physical activities intended for the rehabilitation of children. It is a rehabilitation aid aimed at improving concentration, hand-eye coordination and encouraging participation. Turn an ordinary floor or table in to a multimedia arena, incorporating amazing adventures into rehabilitation at the same time

#### Funtronic Floor is dedicated to children with disabilities such as:

- 🗑 autism,
- 🗑 cerebral palsy,
- 🗑 mental impairment
- g ADHD,
- g concentration and attention deficit disorder,
- ខ្ខ៍ cognitive development disorder.

#### User-friendly – one remote control and hands and feet

#### Rehabilitation games of The Funtronic Floor have been developed by the best experts in their fields:

- A package of games for the rehabilitation of children with development delays was prepared in cooperation with the Rehabilitation, Education and Pedagogical Center in Ledziny
- A package of games for stimulating the development of pedagogical functions was prepared in cooperation with the Laboratory of Diagnostic Tests and Therapeutic Aids as well as "The Sun Ray" Foundation ("Promyk Stońca") from Wrocław.

#### **Order The Funtronic Floor via:**

EmailAnnette@funtronicusa.com or David@funtronicusa.com | Tel: +12016681263