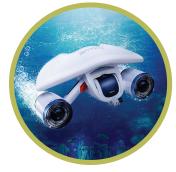

#### **Underwater Vehicle**

The button activated Shark underwater vehicle is waterproof to 30 meters and comes with carry bag, camera mount, rechargeable battery and stabilizer fin. \$699 from http://sublue.com.