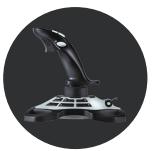

#### Logitech Extreme 3D Pro Joystick

Get control of the game with the Logitech Extreme 3D Pro joystick that features a twist-handle rudder and 12 programmable buttons for precise control. \$39.99 from logitech.com.