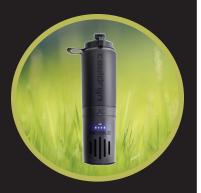

#### Cauldryn Fyre

The Cauldryn<sup>™</sup> Water Bottle opens up new possibilities to outdoor enthusiasts as the first-of-its-kind bottle that can boil water or keep the contents at the ideal hot beverage drinking temperature all day. The bottle is a powerful tool for outdoor enthusiasts, where there is typically limited access to fire and electricity. \$139.95 from cauldryn.com.