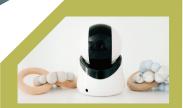

#### Smartbeat Video Baby Monitor with Breath Detection

Monitor your baby's breathing without wearables so you can sleep worry-free. Just mount the camera, put your baby in the crib, and monitor from your phone. \$249.50 from https://mysmartbeat.com.